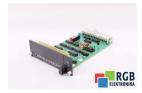

## SPECIFICATIONS

| MANUFACTURER | KLOCKNER MOELLER |
|--------------|------------------|
| MODEL        | EBE 261          |
| CATEGORY     | PLC Systems      |
| WEIGHT       | 1.0 kg           |
| OTHER NAMES  | EBE261   EBE 261 |